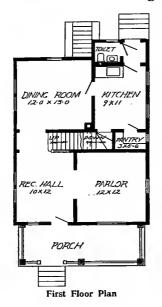

Design No. 2003

First Floor Plan

Second Floor Plan

#### Size: Width, 19 feet 10 inches; length, 38 feet, exclusive of porches

Blue prints consist of basement plan; first and second floor plans; front, two side elevations; wall sections and all necessary interior details. Specifications consist of about twenty pages of typewritten matter.

Full and complete working plans and specifications of this house will be furnished for \$5.00. Cost of this house is from about \$2,550,00 to about \$2,800.00, according to the locality in which it is built.